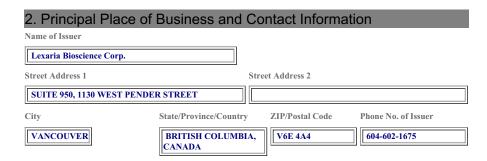

| 1. Issuer's Identity                    |                       |                             |
|-----------------------------------------|-----------------------|-----------------------------|
| CIK (Filer ID Number)                   | Previous Name(s) None | Entity Type                 |
| 0001348362                              | LEXARIA CORP.         | © Corporation               |
| Name of Issuer                          | Lexaria Corp.         | C Limited Partnership       |
| Lexaria Bioscience Corp.                |                       | C Limited Liability Company |
| Jurisdiction of                         |                       | 7020                        |
| Incorporation/Organization              |                       | General Partnership         |
| NEVADA                                  |                       | C Business Trust            |
| Year of Incorporation/Organization      | n                     | C Other                     |
| ⊙ Over Five Years Ago                   |                       |                             |
| O Within Last Five Years (Specify Year) |                       |                             |
| C Yet to Be Formed                      |                       |                             |